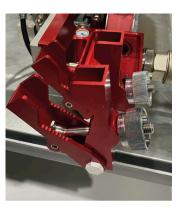

- Pneumatic operation, double motors.
- Gentle operation with long contact surface on the cable.
- Display for speed, distance and pressure in duct.
- Max. speed 65 m/min (164 ft./min), max pushing force on cable 1800 N (400 lbf).
- Adjustable clamping force.
- Option of sub-ducting kit makes most configurations possible:  $7 \times 7/3.5$  mm or  $4 \times 14/10$  mm. The machine can be carried out in several small microducts and, for example, in a 40 mm (1.75") tube simultaneously.
- Works with JetLogger.
- Joystick Controller with forward and reverse function.