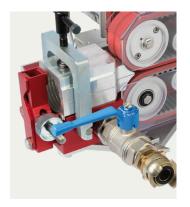

0 Air connection: 1" Claw connector

0 WxHxD: 700 x 300 x 310 mm 0

 $(27.5" \times 12" \times 12")$ 

V3 Fiber Blowing Machine

V3 Fiber Blowing Machine

**Duct Clamp** (available in different sizes)

Afterblower