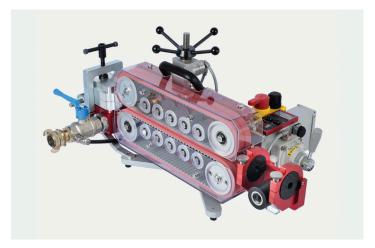

0 Air connection: 1" Claw connector

0 WxHxD: 700 x 300 x 310 mm 0

 $(27.5" \times 12" \times 12")$ 

V3 Fiber Blowing Machine

V3 Fiber Blowing Machine

**Duct Clamp** (available in different sizes)

Afterblower