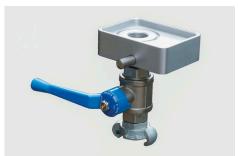

### **ACCESSORIES FOR V3**

- Afterblower
- Floating kit
- 9–12 V adaptor for replacing 9 V battery for digital display
- Duct air quick release valve
- Jetlogger
- Duct clamps
- Cable guides
- Double Claw Pipe Holder