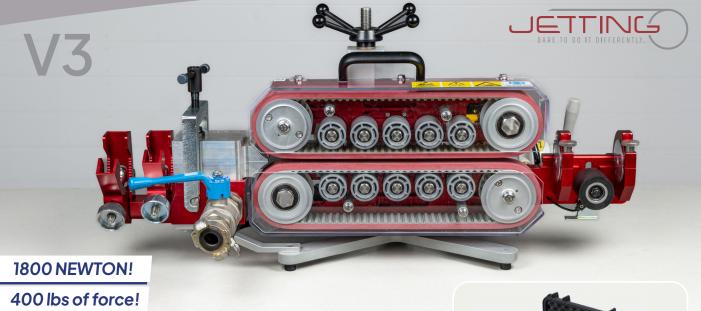

# V3 Fiber Blowing Machine for Cable

4-29 mm cable / 10-22 mm micro duct

and 0.75"-2" standard conduit

#### **DESCRIPTION**

Robust and powerful, pneumatic operated fiber blowing machine designed for single cables and for relining of multiple micro ducts. Configuration can be made for 0.16"-1.14" cable, and duct dimensions 10-22mm micro duct & 0.75"-2.00" standard conduit. The unique Joystick controller and the agile motors secure an optimal control of the installation. With an anodized aluminum construction. the machine is lightweight but still very strong.

- Pneumatic operation, double motors.
- Gentle operation with long contact surface on the cable.
- Display for speed, distance and pressure in duct.
- Max. speed 65 m/min (164 ft./min), max pushing force on cable 1800 N (400 lbf).
- Adjustable clamping force.
- Option of sub-ducting kit makes most configurations possible:  $7 \times 7/3.5$  mm or  $4 \times 14/10$  mm. The machine can be carried out in several small microducts and, for example, in a 40 mm (1.75") tube simultaneously.
- Works with JetLogger.
- Joystick Controller with forward and reverse function.

#### **TECHNICAL DATA**

Max pressure: 16 Bar (232 PSI)

Pushing force: up to 1800 N (400 lbf)

**Cable diameter:** 4 - 29 mm (0.16"-1.14")

Duct diameter: 10 - 22 mm (0.75"-2.00" standard conduit)

Weight: approx 22 kg (48 lbs)