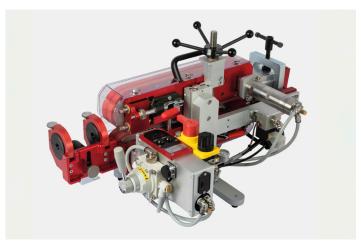

Cable Guide (available in different sizes)

**V3 Duct Clamp** 

**Joystick Controller** 

**Duct Air Valve** 

**Double Claw Pipe Holder** 